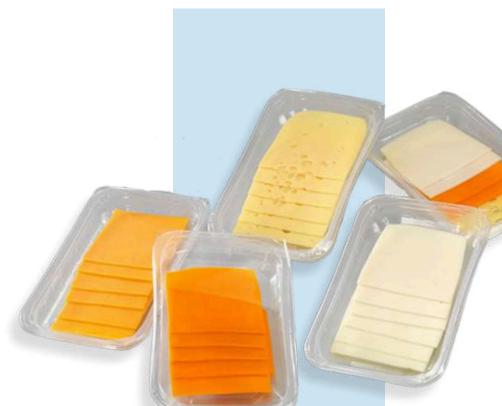

Hard, semi-firm or soft cheeses.

Products Entire (wheels, blocks...) cut (wedges, cubes...) sliced...

As a platter, on trays, in wooden boxes. On basis of goat-, cow-, sheepmilk...

Product enhancement

(Quality optics, antifog, transparency, high shrinkage level)

Barrier films
(protectrive atmosphere)
or perforated
(breathability)

Meets the packaging requirements in retail units and the expectations of the self-service

Protect the product and prevent from contamination risks

## **BOLFRESH**

Reinforced sealing properties and high puncture resistance

High speed overwrapping

Meeting the need of extended shelf life for consumers and distributors