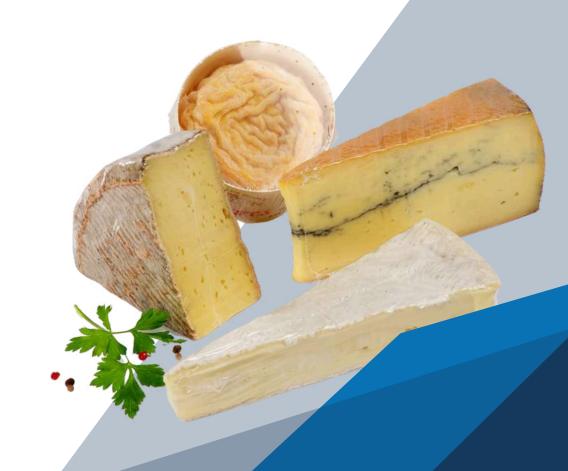

# **>BOLFRESH**

**SHRINK FILMS** 

FOR

**CHEESE AND DAIRY** 

Bolloré Packaging offers a complete range of shrink films **Bolfresh**® for product **protection** and **added value on shelves** for different type of **cheese** and **dairy**:

Hard, semi-firm or soft cheeses.

Products Entire (wheels, blocks...) cut (wedges, cubes...) sliced...

As a platter, on trays, in wooden boxes. On basis of goat-, cow-, sheepmilk...

Product enhancement

(Quality optics, antifog, transparency, high shrinkage level)