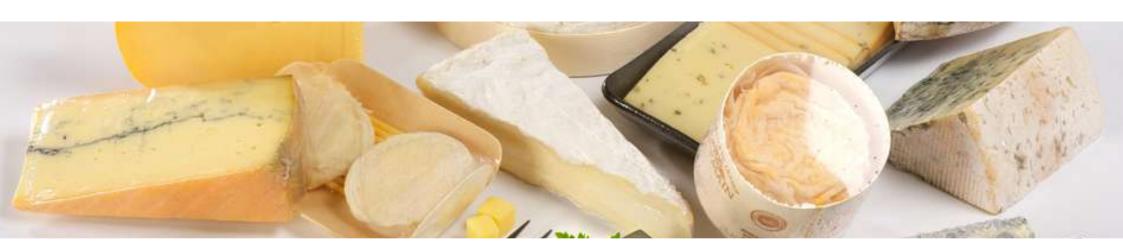

# **>BOLFRESH**

**SHRINK FILMS** 

FOR

**CHEESE AND DAIRY** 

Bolloré Packaging offers a complete range of shrink films **Bolfresh**® for product **protection** and **added value on shelves** for different type of **cheese** and **dairy**:

Hard, semi-firm or soft cheeses.

Products Entire (wheels, blocks...) cut (wedges, cubes...) sliced...

As a platter, on trays, in wooden boxes. On basis of goat-, cow-, sheepmilk...

Product enhancement

(Quality optics, antifog, transparency, high shrinkage level)