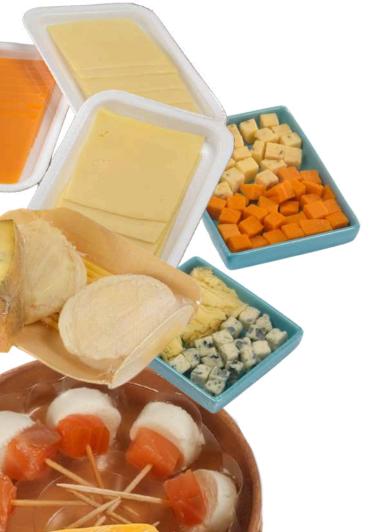

Hard, semi-firm or soft cheeses.

Products Entire (wheels, blocks...) cut (wedges, cubes...) sliced...

As a platter, on trays, in wooden boxes. On basis of goat-, cow-, sheepmilk...

Product enhancement

(Quality optics, antifog, transparency, high shrinkage level)

Barrier films
(protectrive atmosphere)
or perforated
(breathability)

Meets the packaging requirements in retail units and the expectations of the self-service

Protect the product and prevent from contamination risks

## **BOLFRESH**

Reinforced sealing properties and high puncture resistance

High speed overwrapping

Meeting the need of extended shelf life for consumers and distributors