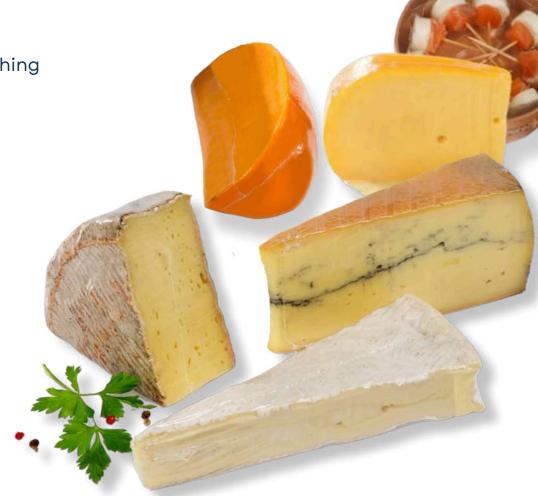

# **>BOLFRESH**

**SHRINK FILMS** 

FOR

**CHEESE AND DAIRY** 

Bolloré Packaging offers a complete range of shrink films **Bolfresh**® for product **protection** and **added value on shelves** for different type of **cheese** and **dairy**:

Hard, semi-firm or soft cheeses.

Products Entire (wheels, blocks...) cut (wedges, cubes...) sliced...

As a platter, on trays, in wooden boxes. On basis of goat-, cow-, sheepmilk...

Product enhancement

(Quality optics, antifog, transparency, high shrinkage level)