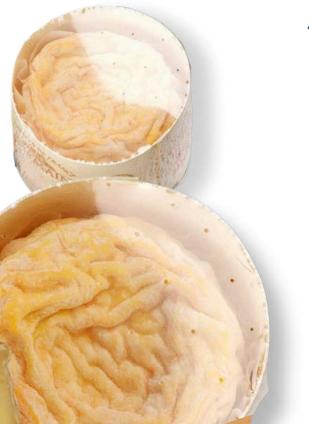

### **BOLFRESH® BCB**

Permeable film to optimize the product breathing Extends its shelf life

High shrinkage properties Suitable for irregular shapes

Fast shrinking at low-temperatures
Prevent heat-sensible product from damage

### **Antifog films**

### BOLFRESH® BFF Anti-fog polyolefin film

Ideal for the enhancement of products subjected to large temperature variations

High performance anti-fog properties

Available in -Ri version based on post-industrial recycled material