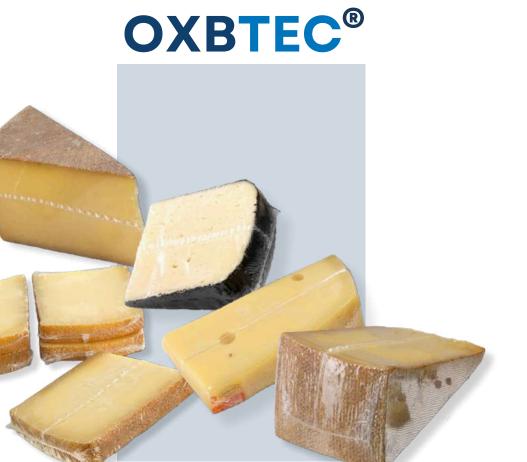

### **Barrier films**

To prolong the shelf life of your products, Bolloré offers its range of barrier films

OXBTEC® Formulated with barrier and antifog properties, they are ideally suited for packing under modified atmosphere

## **OXBTEC®**

Based

Recyclable

Recyclable Circular

For flowpack type machines

-RCB

Allows the complete over-wrapping of the product with or without container

Leakproof

**OXBTEC** 

Resistance of the sealing and resistance to tear

| LIDTEC | 200 | Standard    |
|--------|-----|-------------|
| SOFT   | 100 | Less shrink |
| 30F1   | 300 | More shrink |

Lidding films with extended working range